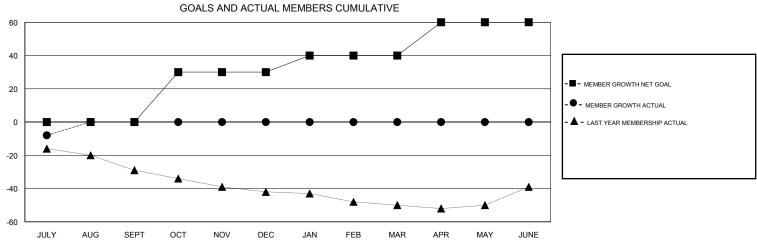

## **CARLTON LLOYD LOCATION GEORGIA GMT CA** Clubs Members RESULTS FOR 2018-2019 RESULTS FOR 2018-2019 NEW CLUB GOAL NEW CLUBS DROPPED CLUBS MEMBER GROWTH NET MEMBER GROWTH DROPPED QUARTER QUARTER GOAL ACTUAL MEMBERS ACTUAL (including transfers) 0 0 0 17 25 JULY/AUG/SEPT JULY/AUG/SEPT 0 30 0 0 OCT/NOV/DEC OCT/NOV/DEC 0 0 0 10 0 0 JAN/FEB/MAR JAN/FEB/MAR 0 0 0 20 0 0 APR/MAY/JUNE APR/MAY/JUNE